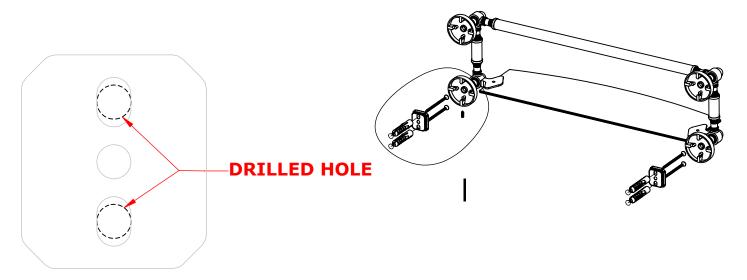

#### Step 1: Drill holes in Wall for screw anchors and attach Mounting Plate to Wall

Determine your desired location for installation and make a mark for the location of the mounting plate. Remove mounting plate from backplate by loosening set screw in backplate as pictured below. Place center hole of mounting plate over mark made above. Make 2 marks where mounting screws will be placed as shown below. Drill hole at each of the marks. (You may substitute other style mounting anchors or screws if desired). Place anchors into the holes made. Place mounting plate over holes and secure to mounting surface using screws as shown below.