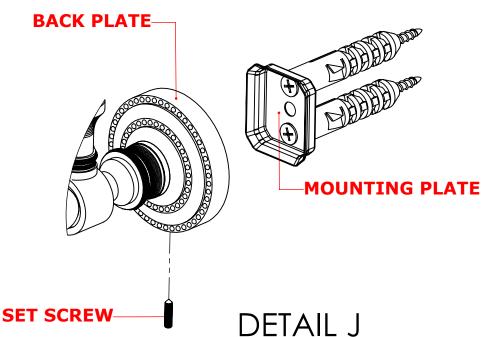

### Step 2: Attach Bracket to Mounting Plate.

Place bracket on mounting plate and secure by tightening set screw as shown below.