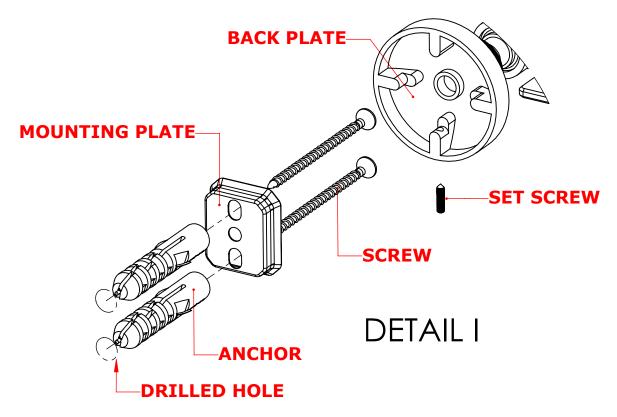

#### Step 1: Drill holes in Wall for screw anchors and attach Mounting Plate to Wall

Determine your desired location for installation and make a mark for the location of the mounting plate. Remove mounting plate from backplate by loosening set screw in backplate as pictured below. Place center hole of mounting plate over mark made above. Make 2 marks where mounting screws will be placed as shown below. Drill hole at each of the marks. (You may substitute other style mounting anchors or screws if desired). Place anchors into the holes made. Place mounting plate over holes and secure to mounting surface using screws as shown below.